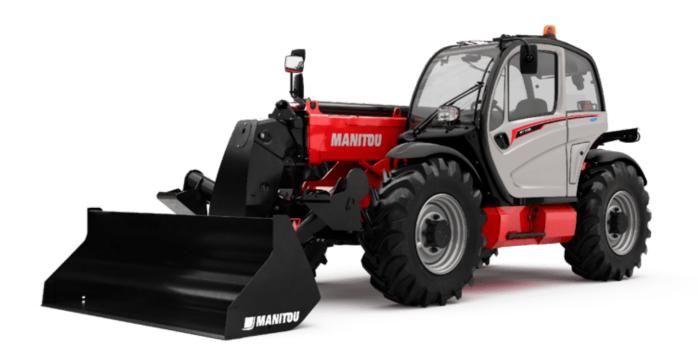

Technical sheet:

## **MT 1135 EASY ST5**

|       | Metric<br>3500 kg                               |
|-------|-------------------------------------------------|
|       |                                                 |
|       |                                                 |
|       | 11.05 m                                         |
|       | 7.75 m                                          |
|       | 6400 daN                                        |
|       |                                                 |
| l11   | 5.37 m                                          |
| b1    | 2.28 m                                          |
| h17   | 2.42 m                                          |
|       | 2.88 m                                          |
|       | 0.42 m                                          |
|       | 0.88 m                                          |
|       | 12 °                                            |
|       | 110 °                                           |
|       | 3.65 m                                          |
|       | 8870 kg                                         |
|       | Pneumatic                                       |
|       | Alliance 400/80 - 24 - 162A8                    |
| 1/0/0 | 1200 mm x 125 mm / 45 mm                        |
| 1/6/3 | 1200 Hill X 120 Hill / 40 Hill                  |
|       | 8.50 s                                          |
|       | 7 s                                             |
|       | 13 s                                            |
|       | 9 s                                             |
|       | 5 s                                             |
|       | 3.80 s                                          |
|       | 3.00 \$                                         |
|       | Deutz                                           |
|       |                                                 |
|       | Stage V / Tier 4 final                          |
|       | TD 3.6 L                                        |
|       | 4 - 3621 cm³                                    |
|       | 75 Hp / 55.40 kW                                |
|       | 330 Nm @ 1600 rpm                               |
|       | 8000 daN                                        |
|       | <u> </u>                                        |
|       | Torque converter                                |
|       | 4 / 4                                           |
|       | 24.90 km/h                                      |
|       | Automatic negative parking brake                |
|       | Oil-Immersed multi-discs braking on front axles |
|       |                                                 |
|       | Gear pump                                       |
|       | 125 l/min / 270 bar                             |
|       |                                                 |
|       | 10                                              |
|       | 140 l                                           |
|       | 120 l                                           |
|       |                                                 |
|       | 78 dB                                           |
|       | 103 dB                                          |
|       | < 2.50 m/s <sup>2</sup>                         |
|       |                                                 |
|       | 2 / 2                                           |
|       | 2 / 2                                           |
|       | Standard EN 15000 / Cabin ROPS - FOPS Level 2   |
|       |                                                 |