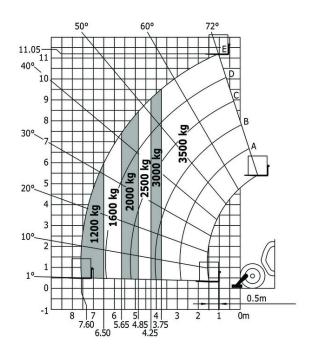

## MT 1135 easy ST5 - Load chart

Machine on stabilisers with forks - with levelling device Metric

Machine on tyres with forks - with levelling Metric

Siège Social 430 rue de l'Aubinière - 44150 Ancenis Cedex - France Tel: +33(0)2 40 09 10 11 - Fax: +33 (0)2 40 09 10 97 www.manitou.com