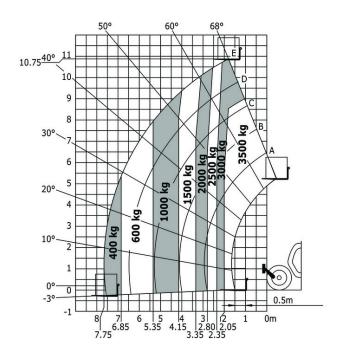

## MT 1135 easy ST5 - Load chart

Machine on stabilisers with forks - with levelling device Metric

Machine on tyres with forks - with levelling Metric

Siège Social 430 rue de l'Aubinière - 44150 Ancenis Cedex - France Tel: +33(0)2 40 09 10 11 - Fax: +33 (0)2 40 09 10 97 www.manitou.com