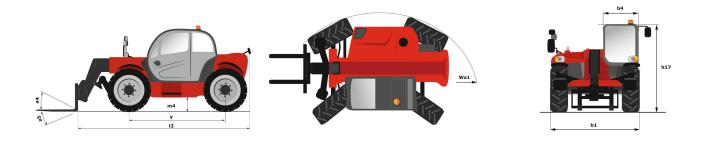

## **MT 1135 EASY ST5**

|       | Metric<br>3500 kg                               |
|-------|-------------------------------------------------|
|       |                                                 |
|       |                                                 |
|       | 11.05 m                                         |
|       | 7.75 m                                          |
|       | 6400 daN                                        |
|       |                                                 |
| l11   | 5.37 m                                          |
| b1    | 2.28 m                                          |
| h17   | 2.42 m                                          |
|       | 2.88 m                                          |
|       | 0.42 m                                          |
|       | 0.88 m                                          |
|       | 12 °                                            |
|       | 110 °                                           |
|       | 3.65 m                                          |
|       | 8870 kg                                         |
|       | Pneumatic                                       |
|       | Alliance 400/80 - 24 - 162A8                    |
| 1/0/0 | 1200 mm x 125 mm / 45 mm                        |
| 1/6/3 | 1200 Hill X 120 Hill / 40 Hill                  |
|       | 8.50 s                                          |
|       | 7 s                                             |
|       | 13 s                                            |
|       | 9 s                                             |
|       | 5 s                                             |
|       | 3.80 s                                          |
|       | 3.00 \$                                         |
|       | Deutz                                           |
|       |                                                 |
|       | Stage V / Tier 4 final                          |
|       | TD 3.6 L                                        |
|       | 4 - 3621 cm³                                    |
|       | 75 Hp / 55.40 kW                                |
|       | 330 Nm @ 1600 rpm                               |
|       | 8000 daN                                        |
|       | <u> </u>                                        |
|       | Torque converter                                |
|       | 4 / 4                                           |
|       | 24.90 km/h                                      |
|       | Automatic negative parking brake                |
|       | Oil-Immersed multi-discs braking on front axles |
|       |                                                 |
|       | Gear pump                                       |
|       | 125 l/min / 270 bar                             |
|       |                                                 |
|       | 10                                              |
|       | 140 l                                           |
|       | 120 l                                           |
|       |                                                 |
|       | 78 dB                                           |
|       | 103 dB                                          |
|       | < 2.50 m/s <sup>2</sup>                         |
|       |                                                 |
|       | 2 / 2                                           |
|       | 2 / 2                                           |
|       | Standard EN 15000 / Cabin ROPS - FOPS Level 2   |
|       |                                                 |

## MT 1135 easy ST5 - Dimensional drawing