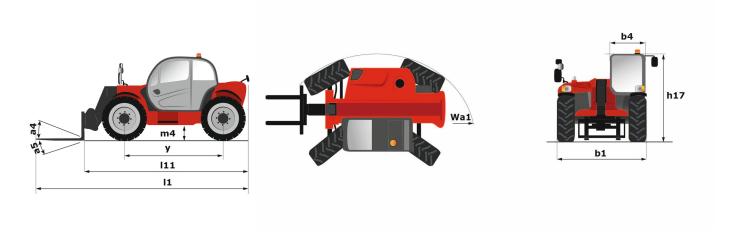

|
| Noise to environment (LwA)                  | 104 dB                                                 |
| Vibration on hands/arms                     | < 2.50 m/s <sup>2</sup>                                |
| Miscellaneous                               |                                                        |
| Steering wheels (front / rear)              | 2/2                                                    |
| Drive wheels (front / rear)                 | 2/2                                                    |
| Safety / Safety cab homologation            | Standard EN 15000 / Cabin ROPS - FOPS Level 2          |
| Controls                                    | JSM                                                    |

## MT 733 Easy - Dimensional drawing



MT 733 Easy - Load chart

## Machine on tyres with forks Metric







Siège Social 430 rue de l'Aubinière - 44150 Ancenis Cedex - France Tel: +33(0)2 40 09 10 11 - Fax: +33 (0)2 40 09 10 97 www.manitou.com



This brochure describes versions and configuration options for Manitou products which may be fitted with different equipment. The equipment described in this brochure may be standard, optional or not available depending on version. Manitou reserves the right to change the specifications shown and described at any time and without prior warning. The manufacturer is not liable for the specifications given. For more information, contact your Manitou dealer. Non-contractual document. Product descriptions may differ from actual products. List of specifications is not comprehensive. The