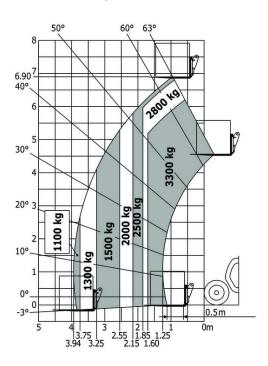

| 104 dB                                                 |
| Vibration on hands/arms                     | < 2.50 m/s <sup>2</sup>                                |
| Miscellaneous                               |                                                        |
| Steering wheels (front / rear)              | 2/2                                                    |
| Drive wheels (front / rear)                 | 2/2                                                    |
| Safety / Safety cab homologation            | Standard EN 15000 / Cabin ROPS - FOPS Level 2          |
| Controls                                    | JSM                                                    |

## MT 733 Easy - Dimensional drawing



MT 733 Easy - Load chart

## Machine on tyres with forks Metric







Siège Social 430 rue de l'Aubinière - 44150 Ancenis Cedex - France Tel: +33(0)2 40 09 10 11 - Fax: +33 (0)2 40 09 10 97 www.manitou.com



This brochure describes versions and configuration options for Manitou products which may be fitted with different equipment. The equipment described in this brochure may be standard, optional or not available depending on version. Manitou reserves the right to change the specifications shown and described at any time and without prior warning. The manufacturer is not liable for the specifications given. For more information, contact your Manitou dealer. Non-contractual document. Product descriptions may differ from actual products. List of specifications is not comprehensive. The logos and visual identity of the company are the property of Manito